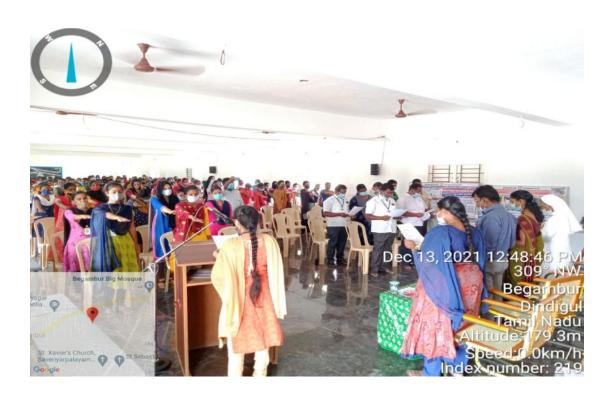

Vote of thanks was given by Dr.H.Thagira Banu, Head and Assistant Professor, Dept. of Chemistry. Finally students took oath on Dengue awareness and the entire program was end up with National Anthem.

H. M. C. Annai Delphi TORS SIGNATURE