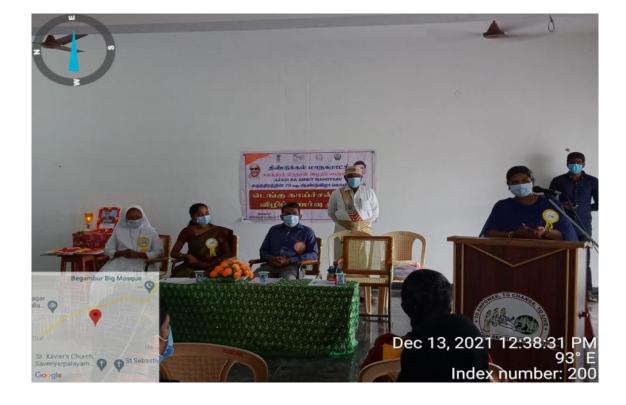

Vote of thanks was given by Dr.H.Thagira Banu, Head and Assistant Professor, Dept. of Chemistry. Finally students took oath on Dengue awareness and the entire program was end up with National Anthem.

H. M. C. Annai Delphi TORS SIGNATURE