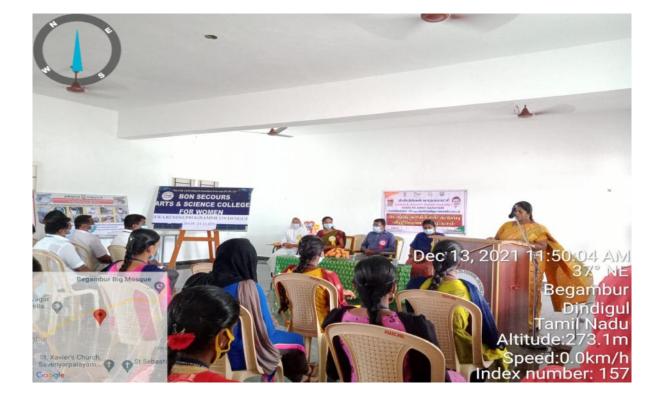

## "AWARENESS PROGRAMME ON DENGUE"

In order to give awareness to our students on Dengue fever which is a present health issue during this season, the Department of Physics and Chemistry were organized an awareness programme on 13.12.2021. The programme began at 11.30 am with a prayer song sung by college choir. The Condolence of Chief defence staff General Bipin Rawat was remembered by paying tribute on behalf of our college on this program in the presence of our chief and special guest. Welcome address was given by Mrs.C.Annai Delphin, Assistant professor. Dept. of Physics. Presidential address was given by our Principal Dr.S.Gayathri and the felicitation was addressed by our Administrative officer Rev.Sr.Barthelomew.

Chief Guest Mr.Sivasubramaniyan B.Sc., BL Commissioner, Dindigul Corporation gave valuable talk on Dengue awareness and also about social awareness to the students. Special guest Dr.P.Indira MBBS., DPH, CHO Dindigul insisted the girl students regarding cleanliness. In recognition and to honour the chief guest with a shawl and momenta by the Administrator and the special guest was honoured by our principal.