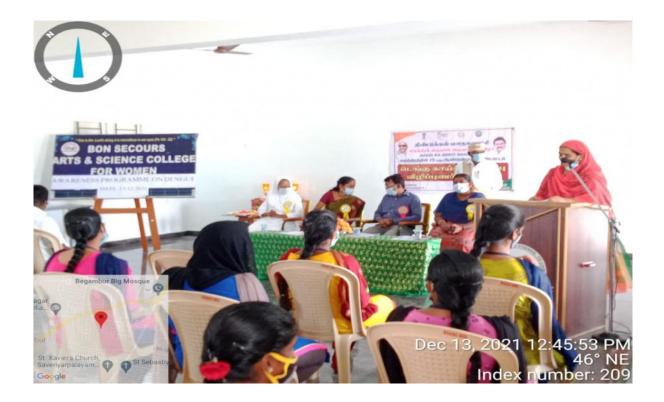

## "AWARENESS PROGRAMME ON DENGUE"

In order to give awareness to our students on Dengue fever which is a present health issue during this season, the Department of Physics and Chemistry were organized an awareness programme on 13.12.2021. The programme began at 11.30 am with a prayer song sung by college choir. The Condolence of Chief defence staff General Bipin Rawat was remembered by paying tribute on behalf of our college on this program in the presence of our chief and special guest. Welcome address was given by Mrs.C.Annai Delphin, Assistant professor. Dept. of Physics. Presidential address was given by our Principal Dr.S.Gayathri and the felicitation was addressed by our Administrative officer Rev.Sr.Barthelomew.

Chief Guest Mr.Sivasubramaniyan B.Sc., BL Commissioner, Dindigul Corporation gave valuable talk on Dengue awareness and also about social awareness to the students. Special guest Dr.P.Indira MBBS., DPH, CHO Dindigul insisted the girl students regarding cleanliness. In recognition and to honour the chief guest with a shawl and momenta by the Administrator and the special guest was honoured by our principal.

Vote of thanks was given by Dr.H.Thagira Banu, Head and Assistant Professor, Dept. of Chemistry. Finally students took oath on Dengue awareness and the entire program was end up with National Anthem.

H. M. C. Annai Delphi TORS SIGNATURE