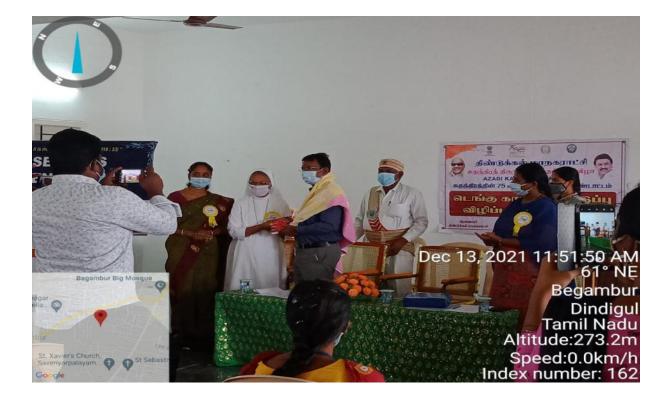

Chief Guest Mr.Sivasubramaniyan B.Sc., BL Commissioner, Dindigul Corporation gave valuable talk on Dengue awareness and also about social awareness to the students. Special guest Dr.P.Indira MBBS., DPH, CHO Dindigul insisted the girl students regarding cleanliness. In recognition and to honour the chief guest with a shawl and momenta by the Administrator and the special guest was honoured by our principal.